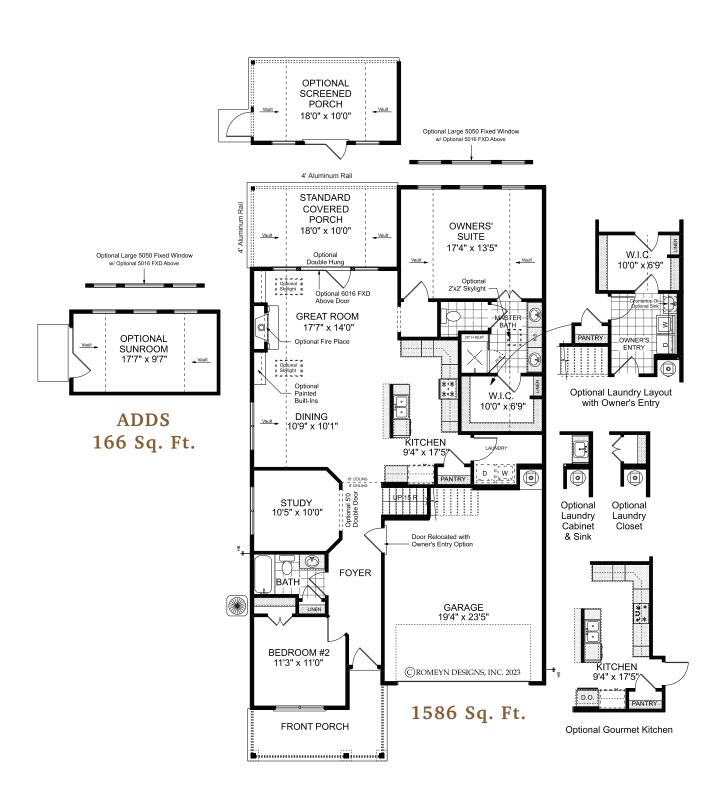

## THE ASHTON

2 Bedrooms | 2 Bathrooms | Study | 2-Car Garage | 1,586+ Square Feet

### **STANDARD FEATURES:**

Gracious 2 Bedroom | 2 Bath Ranch Home | Study
Second Floor Attic Storage Accessed by Permanent Stairs
Owner's Suite with Luxurious Bath and Walk-in Shower with Bench Seat
Island Kitchen Opens to Vaulted Dining and Great Room
Private Rear Covered Porch and Fenced Courtyard Retreat