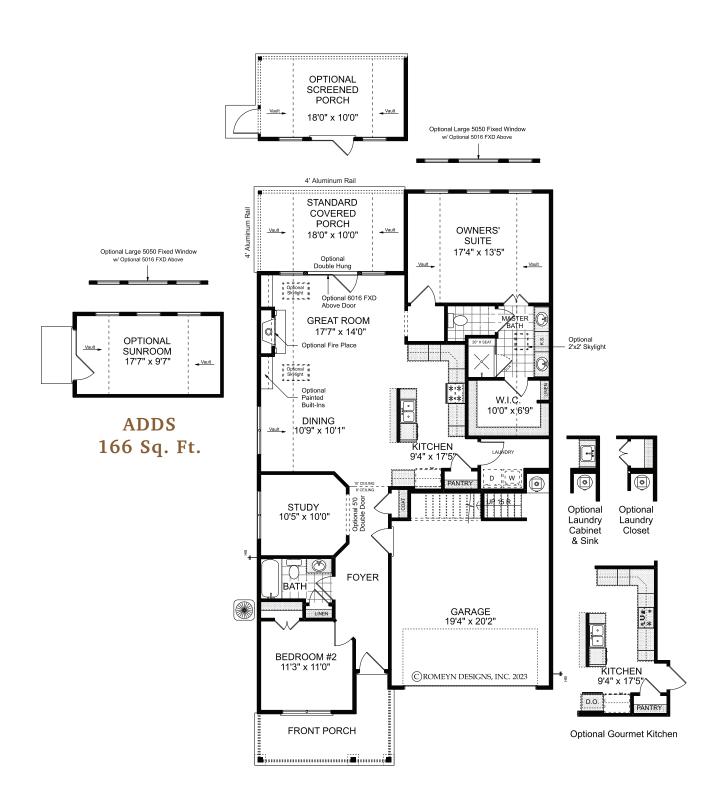

## THE ASHTON

2 Bedrooms | 2 Bathrooms | Study | 2-Car Garage | 1,586+ Square Feet

### **STANDARD FEATURES:**

Gracious 2 Bedroom | 2 Bath Ranch Home | Study
Second Floor Attic Storage Accessed by Permanent Stairs
Owner's Suite with Luxurious Bath and Walk-in Shower with Bench Seat
Island Kitchen Opens to Vaulted Dining and Great Room
Private Rear Covered Porch and Fenced Courtyard Retreat