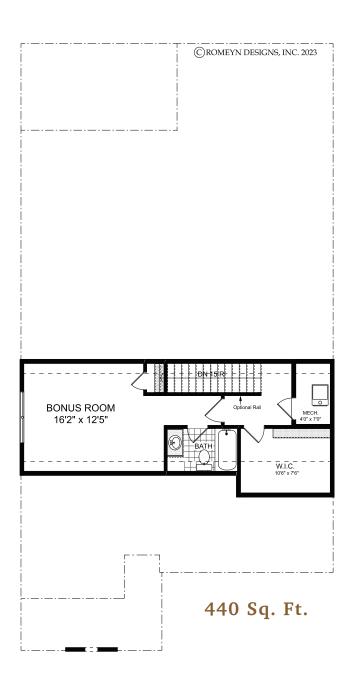

# THE ASHTON attic storage

2-3 Bedrooms | 2-3 Bathrooms | Study | 2-Car Garage | 2,026+ Square Feet

#### STANDARD FEATURES:

Popular 2 Bedroom | 2 Bath Ranch Home | Study

Second Floor Bonus Room/3rd Bedroom with Full Bath and Additional Walk-In Closet

Owner's Suite with Luxurious Bath and Walk-in Shower with Bench Seat

Island Kitchen Opens to Vaulted Dining and Great Room

Private Rear Covered Porch and Fenced Courtyard Retreat

2-3 Bedrooms | 2-3 Bathrooms | Study | 2-Car Garage | 2,026+ Square Feet