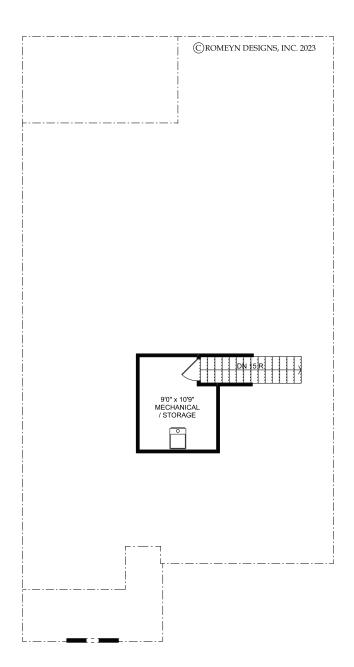

# THE ASHTON attic storage

2-3 Bedrooms | 2-3 Bathrooms | Study | 2-Car Garage | 2,026+ Square Feet

#### STANDARD FEATURES:

Popular 2 Bedroom | 2 Bath Ranch Home | Study

Second Floor Bonus Room/3rd Bedroom with Full Bath and Additional Walk-In Closet

Owner's Suite with Luxurious Bath and Walk-in Shower with Bench Seat