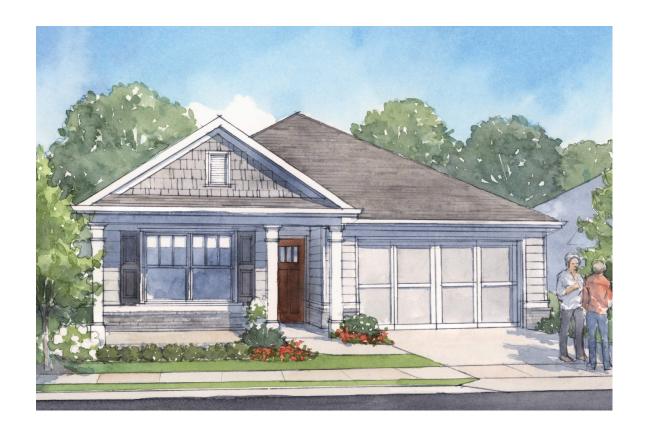

## THE ASHTON

2 Bedrooms | 2 Bathrooms | Study | 2-Car Garage | 1,586+ Square Feet

### **STANDARD FEATURES:**

Gracious 2 Bedroom | 2 Bath Ranch Home | Study
Second Floor Attic Storage Accessed by Permanent Stairs
Owner's Suite with Luxurious Bath and Walk-in Shower with Bench Seat
Island Kitchen Opens to Vaulted Dining and Great Room
Private Rear Covered Porch and Fenced Courtyard Retreat

#### A 55 OR BETTER COMMUNITY FROM THE LOW \$400s

1303 Cedarcrest Blvd | Acworth, GA 30101 | 770.516.3945 | WindsongLife.com

11.6.23